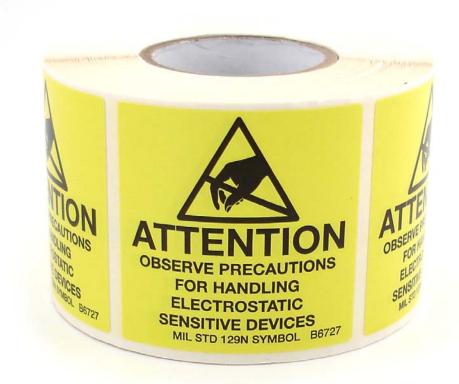

## Overview:

Bright yellow self adhesive labels with bold black print. Pressure sensitive labels are designed to call immediate attention to items that are susceptible to damage from ESD. The permanent adhesive labels are designed for use on packages, containers and anywhere a permanent warning is required. Labels are coated with varnish for added durability.

## PART NUMBERS

B6728 4" x 4" Awareness Label 250/R B6728/5 4" x 4" Awareness Label 500/R B6727 2" x 2" Awareness Label 500/R B6725 5/8" x 2" Awareness Label 500/R

- Bold print
- Printed JEDC Symbol
- Scuff Resistant
- High Water Resistance