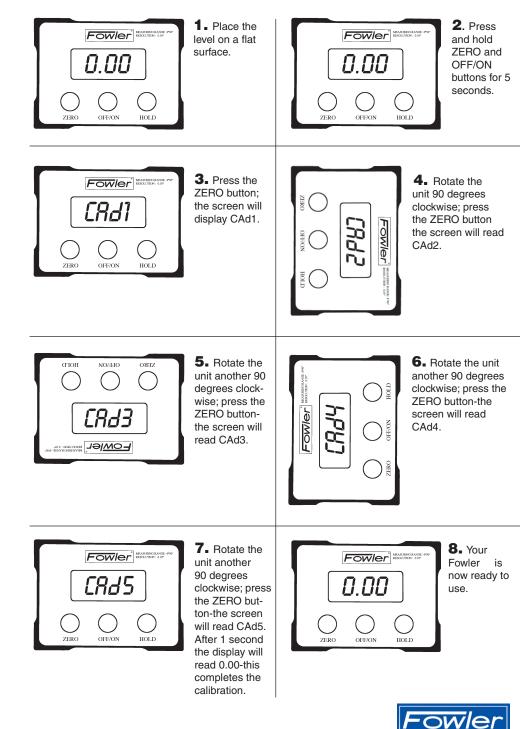

ht and not leaning toward or away from you. The Digi-Level uses a standard 9 volt battery which can be easily replaced by removing the back plate with the included screwdriver.

| Specifications | 5                                         |
|----------------|-------------------------------------------|
| Resolution:    | 0.05°                                     |
| Repeatability: | 0.05°                                     |
| Accuracy:      | ± 0.2°                                    |
| Battery:       | standard 9 volt (approximately 1 yr. use) |
| 1              |                                           |

## DISTRIBUTED BY:

All-Spec Industries Wilmington, NC www.all-spec.com 1-800-537-0351 (phone) 1-800-379-9903 (fax) sales@all-spec.com



## **Calibrating the Fowler Digi-Level**