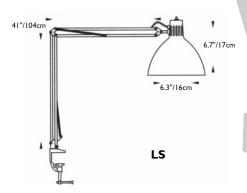

LC Series - One of the most widely used task lights in the world combines an incandescent lamp with a circline fluorescent for a balance of high light output with good color rendition.

LS Series - Luxo's most versatile and best selling task light utilizes an internal reflector to allow for higher wattage lamp usage with minimal heat.

#### TECHNICAL SPECIFICATIONS

| Lamp:       | LI: max 60W incandescent     |  |
|-------------|------------------------------|--|
|             | LC: max 60W incandescent     |  |
|             | with 22 circline fluorescent |  |
| -           | LS: max 100W incandescent    |  |
| -           | LB: max 60W incandescent     |  |
| Electrical: | All series: wired for 120V,  |  |
| -           | 60Hz operation.              |  |
|             | UL/CUL listed.               |  |
| Ballast:    | LC: Magnetic ballast         |  |
|             | Class A sound rated          |  |
| Power Cord: | All: Minimum 6' long         |  |
|             | L1: 2 conductor cord         |  |
|             | All others: 3-conductor cord |  |
| Shade:      | Heavy-duty spun aluminum     |  |
| Arm Type:   | All: powder-painted metal    |  |
|             | arm with external springs    |  |
| Mounting:   | A: Edge clamp bracket        |  |
|             | DB: Adjustable angle         |  |
|             | drafting board bracket       |  |
|             | FE: Weighted base for LC2    |  |
|             | E: Weighted base for LI      |  |
|             | and LSI                      |  |
| Finish:     | LI: Black (BK),              |  |
|             | White (WT),                  |  |
|             | Metallic Gray (MG)           |  |
|             | LS: Chrome (CH),             |  |
|             | Clear Gloss (CG)             |  |
|             | All others: Black (BK),      |  |
|             | White (WT),                  |  |
|             | Light Gray (LG)              |  |
| 4           |                              |  |

| LS (add | color - BK, WT, LG, CH, CG) |
|---------|-----------------------------|
| LSIA    | 45" arm w/edge clamp        |
| LS2A    | 30" arm w/edge clamp        |
| LSIE    | 45" arm w/base              |
| LS2E    | 30" arm w/base              |