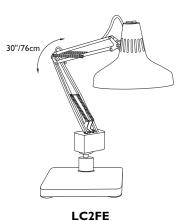

LC Series - One of the most widely used task lights in the world combines an incandescent lamp with a circline fluorescent for a balance of high light output with good color rendition.

LS Series - Luxo's most versatile and best selling task light utilizes an internal reflector to allow for higher wattage lamp usage with minimal heat.

#### TECHNICAL SPECIFICATIONS

| Lamp:       | LI: max 60W incandescent     |  |
|-------------|------------------------------|--|
|             | LC: max 60W incandescent     |  |
|             | with 22 circline fluorescent |  |
| -           | LS: max 100W incandescent    |  |
| -           | LB: max 60W incandescent     |  |
| Electrical: | All series: wired for 120V,  |  |
| -           | 60Hz operation.              |  |
|             | UL/CUL listed.               |  |
| Ballast:    | LC: Magnetic ballast         |  |
|             | Class A sound rated          |  |
| Power Cord: | All: Minimum 6' long         |  |
|             | L1: 2 conductor cord         |  |
|             | All others: 3-conductor cord |  |
| Shade:      | Heavy-duty spun aluminum     |  |
| Arm Type:   | All: powder-painted metal    |  |
|             | arm with external springs    |  |
| Mounting:   | A: Edge clamp bracket        |  |
|             | DB: Adjustable angle         |  |
|             | drafting board bracket       |  |
|             | FE: Weighted base for LC2    |  |
|             | E: Weighted base for LI      |  |
|             | and LSI                      |  |
| Finish:     | LI: Black (BK),              |  |
|             | White (WT),                  |  |
|             | Metallic Gray (MG)           |  |
|             | LS: Chrome (CH),             |  |
|             | Clear Gloss (CG)             |  |
|             | All others: Black (BK),      |  |
|             | White (WT),                  |  |
|             | Light Gray (LG)              |  |
| 4           |                              |  |

| LC (add color - BK, WT, LG) |                      |
|-----------------------------|----------------------|
| LCIA                        | 45" arm w/edge clamp |
| LC2A                        | 30" arm w/edge clamp |
| LCIDB                       | 45" arm w/DB bracket |
| LC2FE                       | 30" arm w/base       |