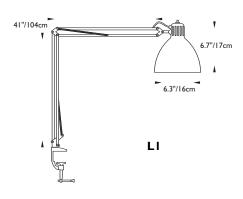

#### **CLASSICS**

The Classic task lights all combine classic styling with superior arm technology. All series have spun aluminum shades with exterior springs used to balance the task light.

**LI** - The original adjustable arm task light designed in 1937 is still popular today.

#### TECHNICAL SPECIFICATIONS

| Lamp:       | LI: max 60W incandescent     |  |
|-------------|------------------------------|--|
|             | LC: max 60W incandescent     |  |
|             | with 22 circline fluorescent |  |
| -           | LS: max 100W incandescent    |  |
| -           | LB: max 60W incandescent     |  |
| Electrical: | All series: wired for 120V,  |  |
| -           | 60Hz operation.              |  |
|             | UL/CUL listed.               |  |
| Ballast:    | LC: Magnetic ballast         |  |
|             | Class A sound rated          |  |
| Power Cord: | All: Minimum 6' long         |  |
|             | L1: 2 conductor cord         |  |
|             | All others: 3-conductor cord |  |
| Shade:      | Heavy-duty spun aluminum     |  |
| Arm Type:   | All: powder-painted metal    |  |
|             | arm with external springs    |  |
| Mounting:   | A: Edge clamp bracket        |  |
|             | DB: Adjustable angle         |  |
|             | drafting board bracket       |  |
|             | FE: Weighted base for LC2    |  |
|             | E: Weighted base for LI      |  |
|             | and LSI                      |  |
| Finish:     | LI: Black (BK),              |  |
|             | White (WT),                  |  |
|             | Metallic Gray (MG)           |  |
|             | LS: Chrome (CH),             |  |
|             | Clear Gloss (CG)             |  |
|             | All others: Black (BK),      |  |
|             | White (WT),                  |  |
|             | Light Gray (LG)              |  |
| 4           |                              |  |

### ORDERING GUIDE

|    |      |     | D           |
|----|------|-----|-------------|
| Μ¢ | odei | No. | Description |

| LI (add | color - BK, WT, MG)   |
|---------|-----------------------|
| LIA     | L1 with edge clamp    |
| LIE     | L1 with weighted base |