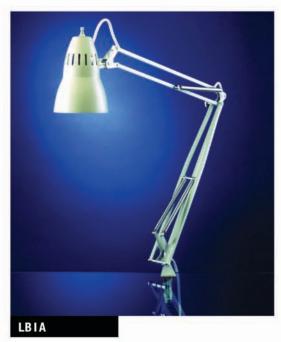

**LB Series -** A gracefully shaped small head makes this the ideal task light for smaller areas.

| LB (add | color - BK, WT, LG)  |
|---------|----------------------|
| LBIA    | 45" arm w/edge clamp |
| LB2A    | 30" arm w/edge clamp |

www.all-spec.com sales@all-spec.com Phone: 800-537-0351 Fax: 800-379-9903