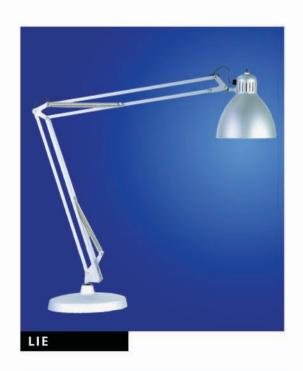

#### **CLASSICS**

The Classic task lights all combine classic styling with superior arm technology. All series have spun aluminum shades with exterior springs used to balance the task light.

**LI** - The original adjustable arm task light designed in 1937 is still popular today.