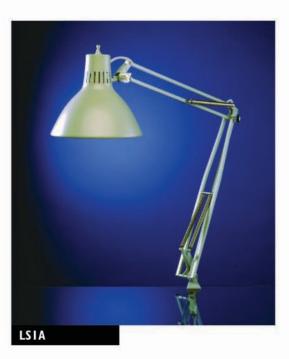

LC Series - One of the most widely used task lights in the world combines an incandescent lamp with a circline fluorescent for a balance of high light output with good color rendition.

LS Series - Luxo's most versatile and best selling task light utilizes an internal reflector to allow for higher wattage lamp usage with minimal heat.

| LS (add | color - BK, WT, LG, CH, CG) |
|---------|-----------------------------|
| LSIA    | 45" arm w/edge clamp        |
| LS2A    | 30" arm w/edge clamp        |
| LSIE    | 45" arm w/base              |
| LS2E    | 30" arm w/base              |