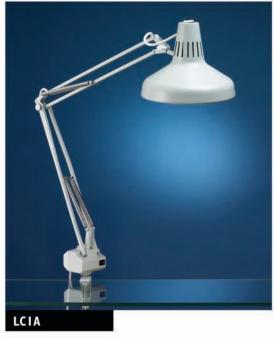

LC Series - One of the most widely used task lights in the world combines an incandescent lamp with a circline fluorescent for a balance of high light output with good color rendition.

LS Series - Luxo's most versatile and best selling task light utilizes an internal reflector to allow for higher wattage lamp usage with minimal heat.

| LC (add color - BK, WT, LG) |                      |
|-----------------------------|----------------------|
| LCIA                        | 45" arm w/edge clamp |
| LC2A                        | 30" arm w/edge clamp |
| LCIDB                       | 45" arm w/DB bracket |
| LC2FE                       | 30" arm w/base       |