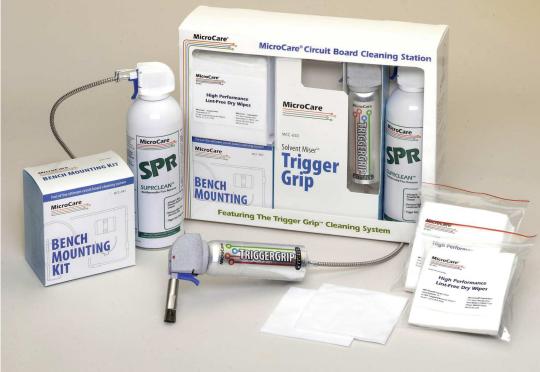

## The MicroCare<sup>®</sup> Circuit Board Cleaning Station

#### **Contents:**

- 1-Trigger Grip<sup>tm</sup>, reusable for long service life
- 1- High purity cleaning fluid
- 1- Bench Mounting Kit
- 100 High Performance Lint-Free Dry Wipes

Includes the MicroCare<sup>®</sup> catalog illustrating a complete line of cleaning products for virtually any performance critical cleaning application.