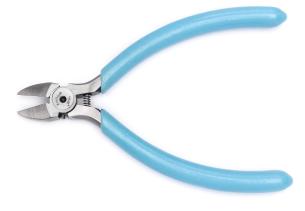

Item No: MS543JVN 4" ESD Safe Relieved Taper Head Diagonal Cutting Pliers

Weller<sup>®</sup> Xcelite<sup>®</sup> Relieved Tapered Head Cutter is ESD Safe and designed to meet flush cutting needs.

- 🕂 Weller® Xcelite® Relieved Tapered Head Cutter, , Flush Cutting, 4", Carded
- Wire cutting and stripping edges conveniently located in front of pivot to allow use in tight spaces
- Needle nose pliers add wire pulling and bending capabilities
- 😌 Scissors-action stripper for cleaner, faster and more accurate stripping
- 😌 blue cushion grips provide maximum leverage
- For copper and aluminum wire 22-10 AWG