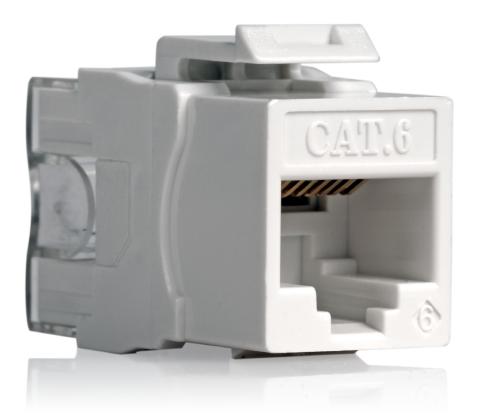

Designed with convenience and reliability in mind, this sleek and compact coupler enables effortless extension of Ethernet connections within your home or office space. These keystone feature the following:

- CAT 6 RJ45 heavy duty keystone jacks accepts 23 and 24 AWG unshielded twisted pair (UTP)
- Fits patch panels, wall plates, or surface mount boxes with standard keystone blank openings
- Heavy duty construction includes an impact-resistant and fire-retardant housing
- Gold-plated RJ45 contacts, dual IDC covers, and a snap-in retaining clip for a secure connection
- Convenient Pack of 25 for larger installations