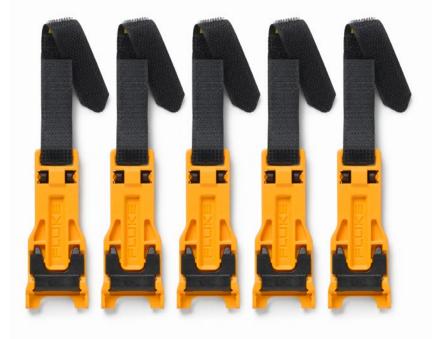

# **Ordering Information**

Solar PV Connector Unlocking Tool - Pack of 5

Fluke. Keeping your world up and running.™