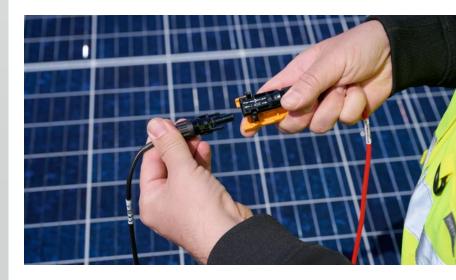

# Fluke TLPV-UTOOL Solar PV Connector Unlocking Tool

The TLPV-UTOOL is designed to quickly disconnect solar PV connectors. It works with Fluke TLPV1 and TLPV2 Test Leads that have Staubli MC4 connectors. The tool's unique hinge design allows for unlocking in both parallel and perpendicular configurations, providing versatility in various installation scenarios. Backed by a 90-day warranty, the TLPV-UTOOL ensures reliable performance and ease of use for professionals in the solar industry.

## **Key Features:**

- **Quick Disconnect:** Enables rapid separation of mated solar PV connectors.
- **Compatibility:** Works seamlessly with Fluke TLPV1 and TLPV2 Test Leads equipped with Staubli MC4 connectors.
- **Unlocking Mechanism:** Push pins into the locking clips of the solar PV socket connector to release and separate connections.
- **Versatile Design:** Unique hinge design facilitates unlocking in both parallel and perpendicular configurations.
- Warranty: Comes with a 90-day warranty for peace of mind.

#### **Applications:**

- **Solar PV Installations:** Ideal for use in solar panel installations where quick and safe disconnection of connectors is required.
- Maintenance and Troubleshooting: Facilitates efficient maintenance tasks and troubleshooting procedures in solar PV systems.