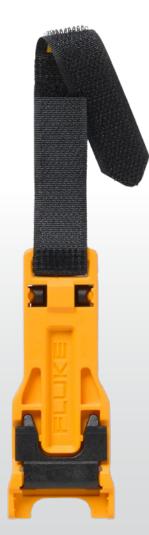

# Fluke TLPV-UTOOL Solar PV Connector Unlocking Tool

The TLPV-UTOOL is designed to quickly disconnect solar PV connectors. It works with Fluke TLPV1 and TLPV2 Test Leads that have Staubli MC4 connectors. The tool's unique hinge design allows for unlocking in both parallel and perpendicular configurations, providing versatility in various installation scenarios. Backed by a 90-day warranty, the TLPV-UTOOL ensures reliable performance and ease of use for professionals in the solar industry.

## **Key Features:**

- **Quick Disconnect:** Enables rapid separation of mated solar PV connectors.
- **Compatibility:** Works seamlessly with Fluke TLPV1 and TLPV2 Test Leads equipped with Staubli MC4 connectors.
- **Unlocking Mechanism:** Push pins into the locking clips of the solar PV socket connector to release and separate connections.
- **Versatile Design:** Unique hinge design facilitates unlocking in both parallel and perpendicular configurations.
- Warranty: Comes with a 90-day warranty for peace of mind.