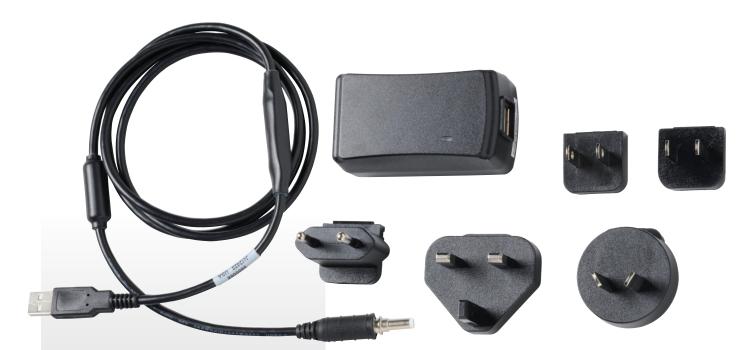

# Fluke Solmetric PVA Charger

This charger facilitates the charging of your Fluke Solmetric PVA I-V unit or SolSensor from a wall plug-in adaptor with one USB cable and five interchangeable blades, compatible with the PVA-1500T2, PVA-1500HE2 and SolSensor.

## **Specifications:**

Type: Wall plug-in

**Includes:** 1 adapter, 5 interchangeable blades, 1 cable with USB (length: 5 ft/1.5 m)

**Input rating:** 100 V to 240 V~, 50 Hz to 60 Hz, 0.45 A **Output rating:** 15 W, 5.0 V @ 3.0 A