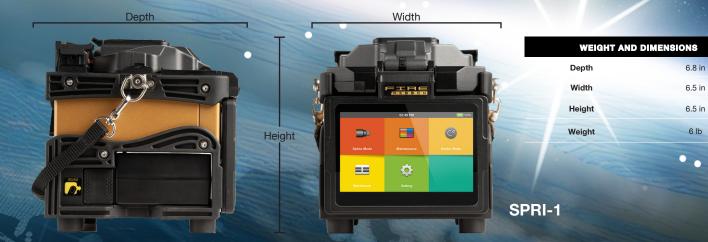

## SPARC™ FIRE Fusion Splicer: CORE Alignment

The SPARC Core Alignment Fusion Splicer is an advanced Ribbon Fiber Fusion Splicer. It ensures impeccable fiber splicing precision, reliability, and efficiency. Engineered for fiber optic professionals, it combines rapid splicing times with cutting-edge features, offering a seamless and dependable splicing experience even in challenging environments.

| SPECIFICATIONS      | RIBBON                                                                       |
|---------------------|------------------------------------------------------------------------------|
| Alignment Method    | Core Alignment                                                               |
| Number of Fibers    | Up to 12